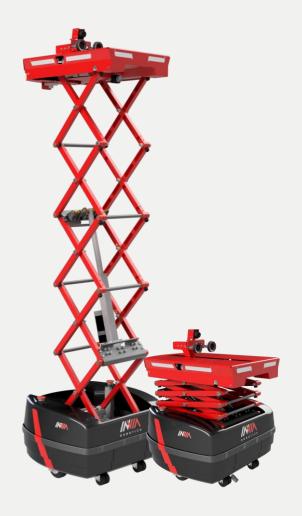

| Dimensions     | 25.5"H x 26.1"W                                                   |
|----------------|-------------------------------------------------------------------|
| Weight         | 136 lbs.                                                          |
| Payload Weight | Up to 40 lbs.                                                     |
| Payload Size   | 14"H x 15"W x 24"L                                                |
| Reach          | Up to 8 ft.                                                       |
| Max Speed      | 5 mph                                                             |
| Power          | Hot-swappable 10-hr. battery; self-<br>charging feature available |